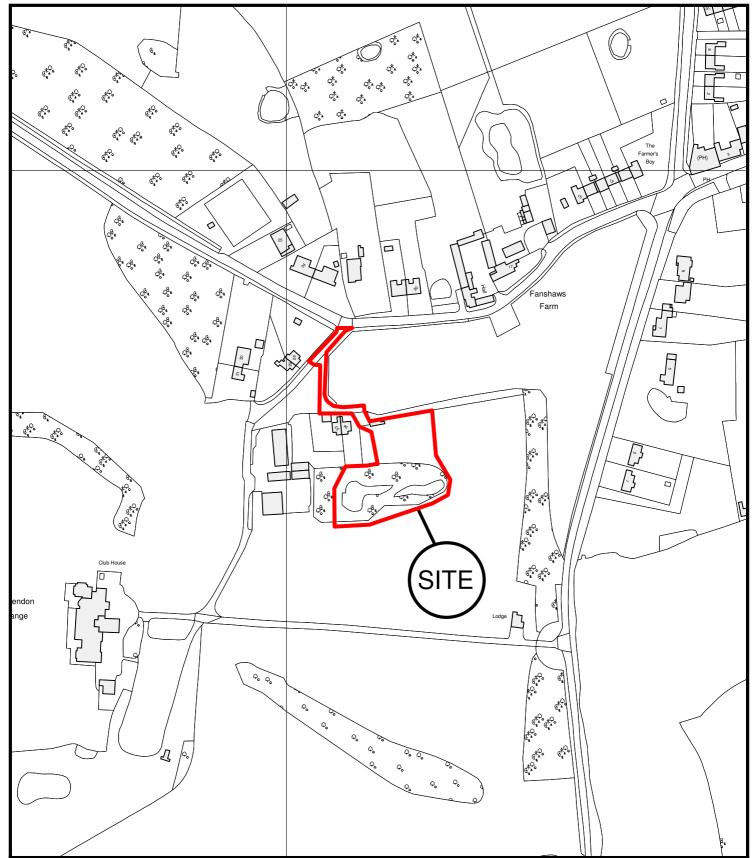

East Herts Council Wallfields Pegs Lane Hertford SG13 8EQ

Tel: 01279 655261

Address: Brickendon Grange Golf Club, Brickendon, Herts, SG13 8PD

Reference: 3/13/0204/FP

Scale: 1:2500 O.S Sheet: TL3207

Date of Print: 1 May 2013